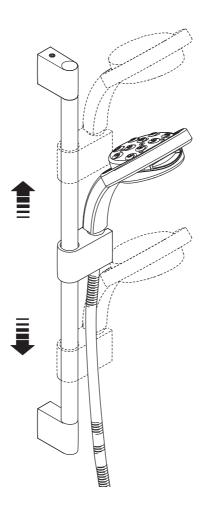

## Height Adjustment.

The height of the Showerhead is easily adjusted by gently moving the Clamp Bracket either up or down the Slide Bar until the required height is achieved.