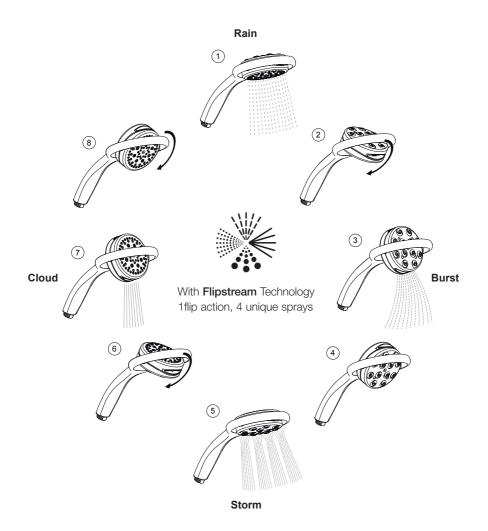

## **Changing the Spray Setting**

The Showerhead has four different spray actions:- Rain, Burst, Storm and Cloud. The rotating head feature enables differing spray patterns to be achieved. Turn the Showerhead to activate the different spray patterns.