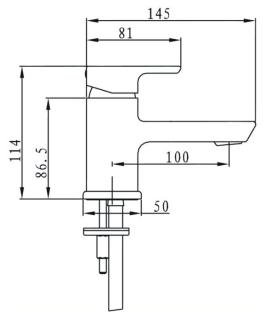

Supply:Suitable for all plumbing systemsInlet Connections:M10 x 15mm flexible connecting pipes

Working Pressures: Min 0.3bar, Max 5.0bar