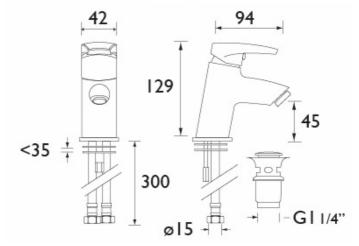

# **TECHNICAL DATA SHEET**



#### **ORTA**

#### Basin Mixer with Clicker Waste

### **Product Specification**

Product Code: OR BAS C
Finish: Chrome
Product Type: Contemporary

**Construction:** Body is of brass construction and

is designed to conform to BS EN 200 35mm cartridge with distributor

Cartridge Type: 35mm cartridge with distributor
Supply: Suitable for all plumbing systems

Inlet Connections:½" BSP Flexible TailsOutlet Connections:M24 Flow StraightenerWorking Pressures:Min 0.2bar, Max 5.0bar

Dimensions for Fitting: 129 (H) mm, 45 (W) mm, 94 (D) mm



#### **Additional** Information

- Supplied with metal handles
- Supplied with clicker waste
- •Chrome plated to BS EN 248



# Flow Rates (litres per minute)

| System Pressure | <b>0.2</b> bar | <b>0.5</b> bar | 1bar | 2bar | 3bar | <b>5</b> bar |
|-----------------|----------------|----------------|------|------|------|--------------|
| Open Outlet     | 5.9            | 10             | 14.7 | 20.9 | 25.8 | 33.3         |

# Compliance/Approvals

WRAS Approval No: 1610001

**Technical Advice:** For further information please call 0844 7016273

or email <u>customercare@bristan.com</u>

**Guarantee:** 5 years covering manufacturing faults.