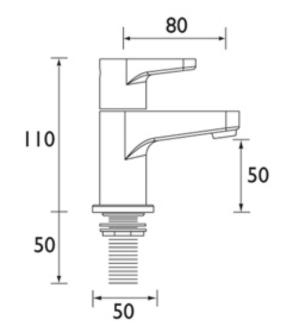

Inlet Connections: 3/4" BSP

Working Pressures: Min 0.2bar, Max 8.0bar

Dimensions for Fitting: 110 (H) mm, 45 (W) mm, 80 (D) mm