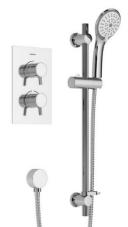

### Fixed Head and Adjustable Riser Shower Pack

**BRIST** 

### **Additional Information**

- This shower pack includes -
- Our classic Prism shower valve with integral two outlet diverter,
- 200mm fixed head
- Adjustable riser shower kit with large single mode handset