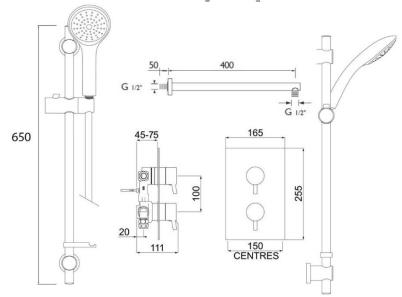

preferably balanced.

Inlet Connections: 15mm Compression connections

Working Pressures: Min 0.2bar, Max 5.0 Bar

Dimensions for Fitting: 650 (H) mm, 150 (W) mm, 400 (D) mm