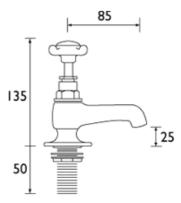

#### **Product** Specification

**Product Codes & Finishes:** N ¾ C CD (Chrome)

N ¾ G CD (Vintage Gold)

**Product Type: Traditional** 

Body is of Brass Construction Construction: Valve Type: 1/4 turn 3/4" Ceramic Disc Valve Supply: Suitable for all plumbing systems,

Inlet Connections: 34" BSP

Water Pressure: Min 0.2 bar, Max. 8.0 bar