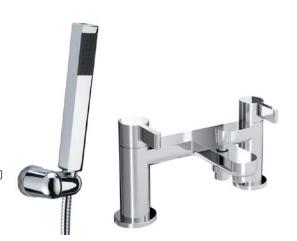

# CLIO Bath Shower Mixer

### **Product Specification**

Product Code: CLI BSM C
Finish: Chrome
Product Type: Contemporary

Construction: Body is of brass construction and

is designed to conform to BS EN 200

Valve Type: %" CD valve ¼ Turn

#### Additional Information

- •Chrome plated to BS EN 248
- •Supplied with metal handles
- •Supplied with metal backnuts
- •Supplied with single function rub clean handset, 1.75m hose and wall bracket