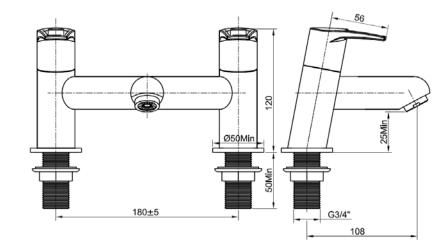

### **Product Specification**

Product Code: SM BF C
Finish: Chrome
Product Type: Contemporary

Construction: Body is of brass construction and

is designed to conform to BS EN 200

Inlet Connections: 3/4" BSP

Working Pressures: Min 0.2bar, Max 8.0bar