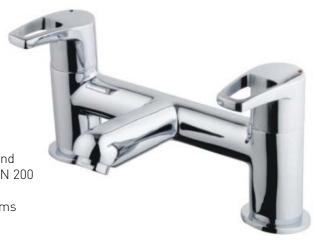

## SMILE Bath Filler

### **Product Specification**

Product Code: SM BF C
Finish: Chrome
Product Type: Contemporary

Construction: Body is of brass construction and

is designed to conform to BS EN 200

Inlet Connections: 3/4" BSP