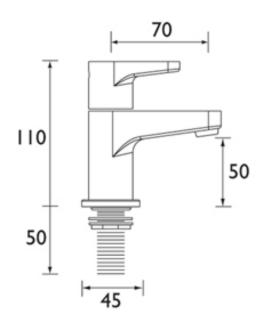

Valve Type: ¼ turn ½" Ceramic Disc

Inlet Connections: 1/2" BSP

Working Pressures: Min 0.2bar, Max 8.0bar

Dimensions for Fitting: 110 (H) mm, 45 (W) mm, 70 (D) mm