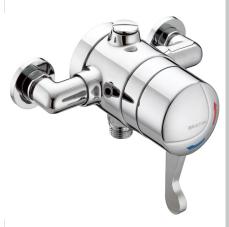

# GUM Shower Range TS1503 Opac Lever Exposed Shower Valve

| Specification                            |                            |  |  |  |
|------------------------------------------|----------------------------|--|--|--|
| Style:                                   | Contemporary               |  |  |  |
| Finish/Colour:                           | Chrome                     |  |  |  |
| Main Construction Material:              | Brass                      |  |  |  |
| No of Controls:                          | 1                          |  |  |  |
| Shower Type:                             | Exposed Shower Valve       |  |  |  |
| Shower Head Type:                        | N/A                        |  |  |  |
| Valve/Cartridge Type:                    | Thermostatic cartridge     |  |  |  |
| Maximum Hot Water Supply Temperature °C: | 65                         |  |  |  |
| Maximum Static Pressure: (bar)           | 10                         |  |  |  |
| Plumbing System Suitability:             | All - Ideally Balanced     |  |  |  |
| Working Pressure Range:                  | Min. 0.2 Bar, Max. 8.0 Bar |  |  |  |
| Connection Inlet:                        | 15mm Compression           |  |  |  |
| Connection Outlet:                       | ½" BSP                     |  |  |  |

#### Features:

- Single sequential control for both temperature and flow
- High performance at pressures as low as 0.2 bar
- Automatic shutoff in the event of hot or cold water supply failure
- Check valves and serviceable filters as standard
- Adjustable inlet elbows allow centres between 148mm -158mm