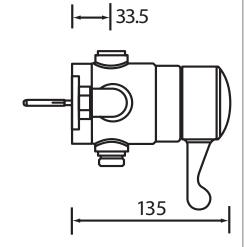

# GUM Shower Range TS1503 Opac Lever Exposed Shower Valve

| Specification                            |                            |  |  |  |
|------------------------------------------|----------------------------|--|--|--|
| Style:                                   | Contemporary               |  |  |  |
| Finish/Colour:                           | Chrome                     |  |  |  |
| Main Construction Material:              | Brass                      |  |  |  |
| No of Controls:                          | 1                          |  |  |  |
| Shower Type:                             | Exposed Shower Valve       |  |  |  |
| Shower Head Type:                        | N/A                        |  |  |  |
| Valve/Cartridge Type:                    | Thermostatic cartridge     |  |  |  |
| Maximum Hot Water Supply Temperature °C: | 65                         |  |  |  |
| Maximum Static Pressure: (bar)           | 10                         |  |  |  |
| Plumbing System Suitability:             | All - Ideally Balanced     |  |  |  |
| Working Pressure Range:                  | Min. 0.2 Bar, Max. 8.0 Bar |  |  |  |
| Connection Inlet:                        | 15mm Compression           |  |  |  |
| Connection Outlet:                       | ½" BSP                     |  |  |  |

### Dimensions (measurements in mm)

| Flow Rates (I/min)      |     |     |     |     |     |   |  |
|-------------------------|-----|-----|-----|-----|-----|---|--|
| System Pressure (bar)   | 0.2 | 0.5 | 1   | 2   | 3   | 5 |  |
| Through Handset (mixed) | 4.6 | 6.8 | 7.1 | 8.1 | 8.6 | 9 |  |