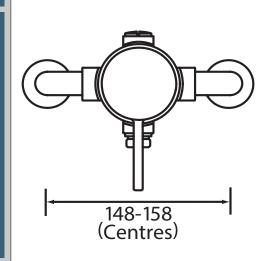

#### Features:

- Single sequential control for both temperature and flow
- High performance at pressures as low as 0.2 bar
- Automatic shutoff in the event of hot or cold water supply failure
- Check valves and serviceable filters as standard
- Adjustable inlet elbows allow centres between 148mm -158mm