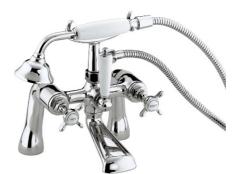

## **Product** Specification

Product Codes & Finishes: N BSM C CD (Chrome)

N BSM G CD (Vintage Gold)

Product Type: Traditional

Construction: Body is of Brass Construction and

is designed to conform to BS EN 200

#### **Additional** Information

- •Supplied with metal heads and backnuts
- •Includes 1.5m hose, cradle and single function handset
- •Chrome plated to BS EN 248