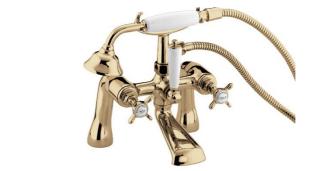

## **Product** Specification

Product Codes & Finishes: N BSM C CD (Chrome)

N BSM G CD (Vintage Gold)

Product Type: Traditional

Construction: Body is of Brass Construction and

is designed to conform to BS EN 200

#### **Additional** Information

- •Supplied with metal heads and backnuts
- •Includes 1.5m hose, cradle and single function handset
- •Chrome plated to BS EN 248