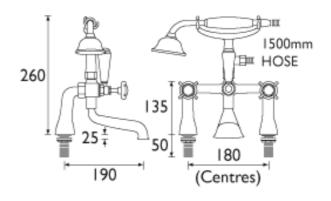

Valve Type: ¼ turn ¾" Ceramic Disc Valve Supply: Suitable for all plumbing systems,

Inlet Connections: 3/4" BSP

Water Pressure: Min 0.2 bar, Max. 8.0 bar Dimensions for Fitting: 180mm inlet centres